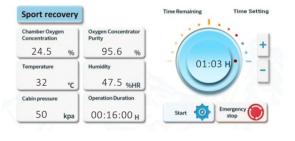

### HARD LYING H803

- 16" LCD touch screen display
- Built-in Oxygen therapy options, simple and friendly interaction interface
- Micro-computer control, automatic control, One button to start and stop.
- Oxygen concentrator integrated with air compressor function, makes small footprint, Remote control to start the pressurization. Easy operation.
- Pipe in oxygen and compressed air to pressurized for the chamber, pipe out CO<sub>2</sub> to keep dynamic balance in the chamber also always fresh air around users.

#### **Operate panel**