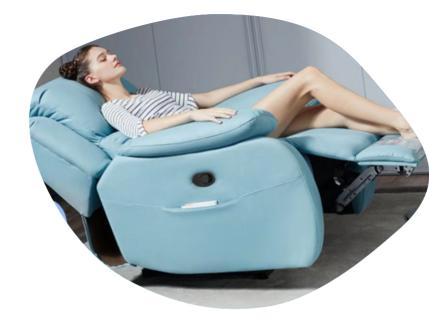

### **SOFT SITTING** Si1503 Si1603 **OXYGEN CHAMBER**

Soft sitting chamber has one adjustable sofa chair inside, sitting in a longer, higher, wider oxygen chamber, or adjust sofa chair to lying down. More than health benefits, we like to bring comfort to users also.

### Si1603 **OXYGEN CHAMBER**

Even larger size soft sitting chamber we released for two seaters or high functional massage chair.

L1670\*W1600\*H1320mm

(Pressure)

| air compressor & cooling |  |
|--------------------------|--|
| 80~120lpm                |  |
| 480w                     |  |
| 390w                     |  |
| HBOT time setting        |  |
|                          |  |
| 15 / 16                  |  |