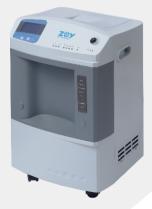

湖南卓誉医疗科技有限公司 HUNAN ZOY MEDICAL TECHNOLOGY CO., LTD.

2 in 1 oxygen concentrator integrated oxygen concentrator and air compressor into 1 package. Its small footprint takes smaller installation room and easier connection.

This system with 7 inch lcd touch screen, and built-in oxygen therapy options and HBOT knownledge.

#### 2 in 1 oxygen concentrator