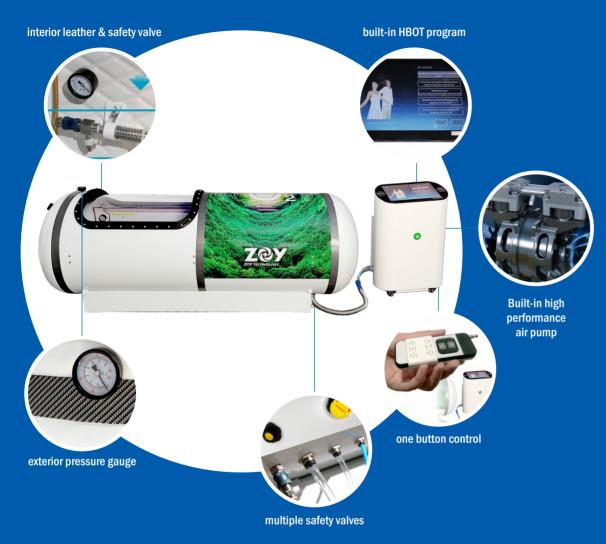

### HARD LYING H803

- 16" LCD touch screen display
- Built-in Oxygen therapy options, simple and friendly interaction interface
- Micro-computer control, automatic control, One button to start and stop.
- Oxygen concentrator integrated with air compressor function, makes small footprint, Remote control to start the pressurization. Easy operation.
- Pipe in oxygen and compressed air to pressurized for the chamber, pipe out CO<sub>2</sub> to keep dynamic balance in the chamber also always fresh air around users.

湖南卓誉医疗科技有限公司 HUNAN ZOY MEDICAL TECHNOLOGY CO., LTD.

2 in 1 oxygen concentrator integrated oxygen concentrator and air compressor into 1 package. Its small footprint takes smaller installation room and easier connection.

This system with 7 inch lcd touch screen, and built-in oxygen therapy options and HBOT knownledge.

#### 2 in 1 oxygen concentrator