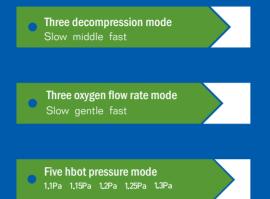

### **Smart Light system Different light mode**

Three compression mode Slow middle fast

03

湖南卓誉医疗科技有限公司 HUNAN ZOY MEDICAL TECHNOLOGY CO., LTD.

Smart oxygen chamber equipped with smart safety protection system, Automatic induction abnormal and activation of the alarm system, Guard your safety always

#### Automatic alarm

Three alarm system and emergency valve, emergency dooropen valve, guarantee safety first