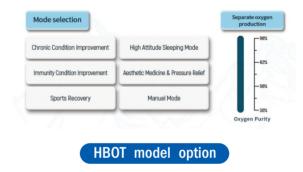

This system with 7 inch lcd touch screen, and built-in oxygen therapy options and HBOT knownledge.

#### **Operate panel**