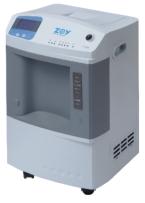

| Oxygen Concentrator | Air & oxygen 2 in 1                  |
|---------------------|--------------------------------------|
| Oxygen flow rate    | 5lpm                                 |
| Air flow rate       | 701pm                                |
| Power               | 550w                                 |
| Oxygen purity       | 90~96%                               |
| Warning             | Power fail, Purity, Pressure warning |

湖南卓誉医疗科技有限公司 HUNAN ZOY MEDICAL TECHNOLOGY CO., LTD.

2 in 1 oxygen concentrator integrated oxygen concentrator and air compressor into 1 package. Its small footprint takes smaller installation room and easier connection.

This system with 7 inch lcd touch screen, and built-in oxygen therapy options and HBOT knownledge.

#### 2 in 1 oxygen concentrator