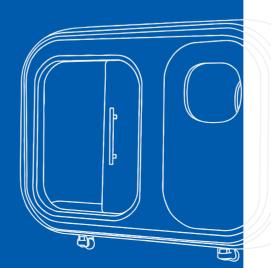

### HYPERBARIC OXYGEN CHAMBER

Si1503 Si1603

oxygen chamber

oxygen chamber

H803

Hs01

HARD LYING

H805

### HARD LYING H803

- 16" LCD touch screen display
- Built-in Oxygen therapy options, simple and friendly interaction interface
- Micro-computer control, automatic control, One button to start and stop.
- Oxygen concentrator integrated with air compressor function, makes small footprint, Remote control to start the pressurization. Easy operation.
- Pipe in oxygen and compressed air to pressurized for the chamber, pipe out CO<sub>2</sub> to keep dynamic balance in the chamber also always fresh air around users.

#### **Specification**

|  | Item                        |
|--|-----------------------------|
|  | Chamber size                |
|  | Chamber weight              |
|  | Chamber material            |
|  | Oxygen concentrator size    |
|  | Oxygen concentrator weight  |
|  | Oxygen concentration        |
|  | Oxygen concentration inside |
|  | Oxygen concentrator power   |
|  | Oxygen concentrator noise   |
|  | Input voltage               |
|  | Working condition           |
|  | Flow rate                   |
|  | Custom logo                 |
|  | Mattress, pillow, summer ma |
|  |                             |

|                    | HOC-803        |         |
|--------------------|----------------|---------|
|                    | Ø800*2160mm    |         |
|                    | 95kgs          |         |
|                    | Aluminum Alloy | /       |
|                    | 481*439*780m   | ım      |
|                    | 48kgs          |         |
|                    | 93±3%          |         |
| chamber            | 25%            |         |
|                    | 700w           |         |
| evel               | ≦65dB          |         |
|                    | AC220V±10%,    | 50/60Hz |
|                    | -10~40℃, 20%   | ~85% RH |
|                    | Air:70lpm, O2: | ōlpm    |
|                    | $\checkmark$   |         |
| at, oxygen inhaler |                |         |
|                    |                | 17 / 18 |