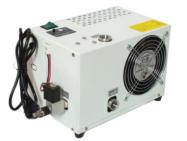

| Oxygen Concentrator | Air & oxygen 2 in 1                  |
|---------------------|--------------------------------------|
| Oxygen flow rate    | 5lpm                                 |
| Air flow rate       | 701pm                                |
| Power               | 550w                                 |
| Oxygen purity       | 90~96%                               |
| Warning             | Power fail, Purity, Pressure warning |

| Cooling compressor  | air compressor & cooling |
|---------------------|--------------------------|
| Capacity            | 80~120lpm                |
| Power of compressor | 480w                     |
| Power of cooler     | 390w                     |
| Timer               | HBOT time setting        |

| Oxygen Concentrator |
|---------------------|
|---------------------|

| Oxygen flow rate       | 5lpm             |
|------------------------|------------------|
| Power                  | 700w             |
| Oxygen purity          | 90~96%           |
| Noise level            | 55dB             |
| Compression pressure   | 0~200kpa         |
| Compression flow rate  | 200kpa,75lpm     |
| Touch screen           | 7inch LCD screen |
| Oxygen output pressure | 0.06MPa          |

#### 2 in 1 oxygen concentrator