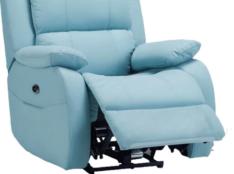

### HARDSITTING **Hs01**

### Specification

Maxmium wo Oxygen purity ir Compression t Oxygen purity Noise level Compression g **Relative RH%** Size Inner space

会 要上新呼吸 做高压员离子氧能

886

1890

湖南卓誉医疗科技有限公司 HUNAN ZOY MEDICAL TECHNOLOGY CO., LTD.

| rk pressure  | 1.3ata              |
|--------------|---------------------|
| n O2 chamber | 27%                 |
| me           | 6mins               |
|              | 90~96%              |
|              | 50dB                |
| as           | air                 |
|              | 80%                 |
|              | H1320*L1880*W1000mm |
|              | 2.38m3              |
|              |                     |

# HARDSITTING

### Intelligent

human-computer interaction intelligent experience