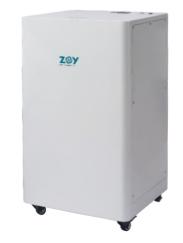

### HARD LYING H803

- 16" LCD touch screen display
- Built-in Oxygen therapy options, simple and friendly interaction interface
- Micro-computer control, automatic control, One button to start and stop.
- Oxygen concentrator integrated with air compressor function, makes small footprint, Remote control to start the pressurization. Easy operation.
- Pipe in oxygen and compressed air to pressurized for the chamber, pipe out CO<sub>2</sub> to keep dynamic balance in the chamber also always fresh air around users.

#### **Specification**

|  | Item                        |
|--|-----------------------------|
|  | Chamber size                |
|  | Chamber weight              |
|  | Chamber material            |
|  | Oxygen concentrator size    |
|  | Oxygen concentrator weight  |
|  | Oxygen concentration        |
|  | Oxygen concentration inside |
|  | Oxygen concentrator power   |
|  | Oxygen concentrator noise   |
|  | Input voltage               |
|  | Working condition           |
|  | Flow rate                   |
|  | Custom logo                 |
|  | Mattress, pillow, summer ma |
|  |                             |

|                    | HOC-803        |         |
|--------------------|----------------|---------|
|                    | Ø800*2160mm    |         |
|                    | 95kgs          |         |
|                    | Aluminum Alloy | /       |
|                    | 481*439*780m   | ım      |
|                    | 48kgs          |         |
|                    | 93±3%          |         |
| chamber            | 25%            |         |
|                    | 700w           |         |
| evel               | ≦65dB          |         |
|                    | AC220V±10%,    | 50/60Hz |
|                    | -10~40℃, 20%   | ~85% RH |
|                    | Air:70lpm, O2: | ōlpm    |
|                    | $\checkmark$   |         |
| at, oxygen inhaler |                |         |
|                    |                | 17 / 18 |