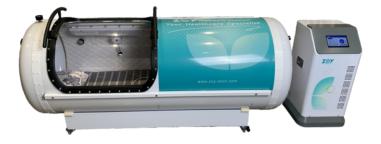

### HARD LYING H805

Hard lying chamber 1.5ATA means the housing need to beary higher pressure extrusion, compare to 1.3ata hard oxygen chamber, we thickened the material and add more fasten fittings on it also.

Except the Inside latex mattress for wonderful experience, Side walk-in big window is more friendly for our users. Bottom wheels make oxygen chamber move easier.

### hard oxygen chamber

(Size) Ø760\*2160mm

(Pressure) 1.5ata

(Thickness) 4mm aluminum alloy

| Refrigeration Dryer | water drainage & cooling |  |
|---------------------|--------------------------|--|
| Capacity            | 420lpm                   |  |
| Power               | 390w                     |  |
| Size                | 26.7*18*20mm             |  |
| Weight              | 7kgs                     |  |
| Working pressure    | 0.8~1.0MPa               |  |