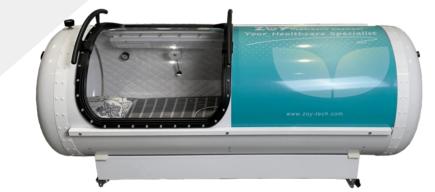

### HARD LYING H803

- 16" LCD touch screen display
- Built-in Oxygen therapy options, simple and friendly interaction interface
- Micro-computer control, automatic control, One button to start and stop.
- Oxygen concentrator integrated with air compressor function, makes small footprint, Remote control to start the pressurization. Easy operation.
- Pipe in oxygen and compressed air to pressurized for the chamber, pipe out CO<sub>2</sub> to keep dynamic balance in the chamber also always fresh air around users.

Except the Inside latex mattress for wonderful experience, Side walk-in big window is more friendly for our users. Bottom wheels make oxygen chamber move easier.