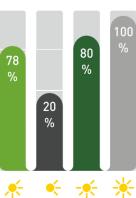

### Specification

Maxmium wo Oxygen purity ir Compression t Oxygen purity Noise level Compression g **Relative RH%** Size Inner space

会 要上新呼吸 做高压员离子氧能

886

1890

湖南卓誉医疗科技有限公司 HUNAN ZOY MEDICAL TECHNOLOGY CO., LTD.

| rk pressure  | 1.3ata              |
|--------------|---------------------|
| n O2 chamber | 27%                 |
| me           | 6mins               |
|              | 90~96%              |
|              | 50dB                |
| as           | air                 |
|              | 80%                 |
|              | H1320*L1880*W1000mm |
|              | 2.38m3              |
|              |                     |