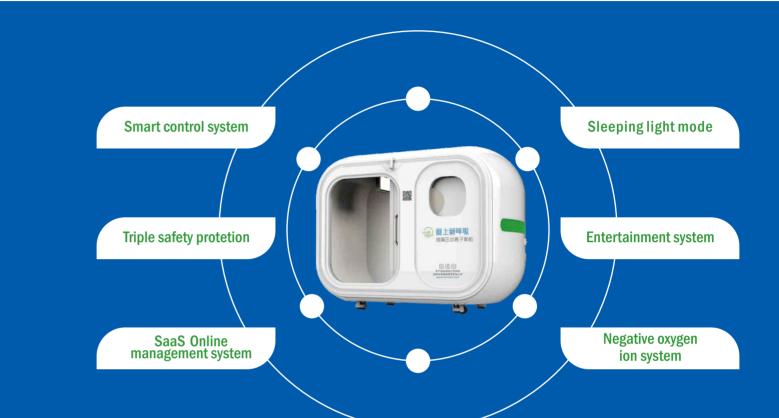

### Intelligent

human-computer interaction intelligent experience

### **Entertainment System**

Indulge in a private cinema-like audio-visual feast, creating an immersive hbot space.

### **Smart Light system Different light mode**

Three compression mode Slow middle fast

03

湖南卓誉医疗科技有限公司 HUNAN ZOY MEDICAL TECHNOLOGY CO., LTD.

Smart oxygen chamber equipped with smart safety protection system, Automatic induction abnormal and activation of the alarm system, Guard your safety always

### **Health Checkup**

Smart cloud health management system, monitoring user health data based on health indicators

### **Automatic disinfection**

Automatically senses the operation of the oxygen chamber, the intelligent ultraviolet light automatically turns on the disinfection before power on&off.

#### Automatic alarm

Three alarm system and emergency valve, emergency dooropen valve, guarantee safety first