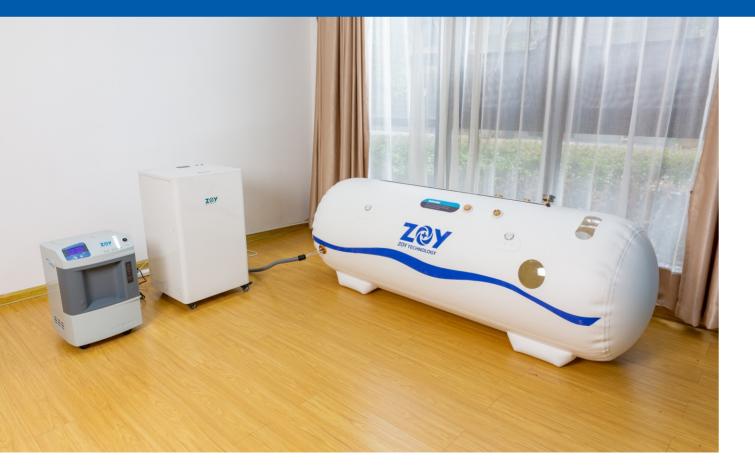

### Hyperbaric Oxygen chamber

The purpose of hyperbaric oxygen is to keep more people away from chronic diseases. By continuously pipe in fresh air and high-concentration oxygen into the chamber, the chamber is stabilized at a pressure of 1.3-2.0 ATA and 30% oxygen concentration, thereby forming a hyperbaric, oxygen-rich environment.

### SOFT LYING **S703 OXYGEN CHAMBER**

Portable soft chamber is made of high strength TPU material, Piped in air and oxygen meanwhile into soft chamber to form an environment of 30%~50% higher than atmosphere. Inside and outside zippers plus middle high density seal help to keep a great air tightness. Inside and outside pressure gauge make pressure reading easy and convenient. A soft latex mattress and pillow inside oxygen chamber support wonderful experience during oxygen therapy.