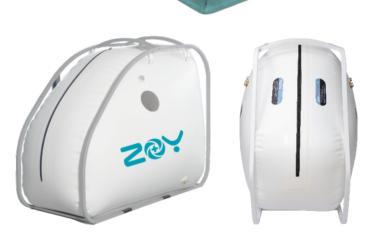

### SOFT LYING **S703 OXYGEN CHAMBER**

Portable soft chamber is made of high strength TPU material, Piped in air and oxygen meanwhile into soft chamber to form an environment of 30%~50% higher than atmosphere. Inside and outside zippers plus middle high density seal help to keep a great air tightness. Inside and outside pressure gauge make pressure reading easy and convenient. A soft latex mattress and pillow inside oxygen chamber support wonderful experience during oxygen therapy.

### **SOFT SITTING** S803 S903 **1.3ATA OXYGEN CHAMBER**

A larger size oxygen chamber brings bigger inner space and better experience, which also need more air flow input. Instead of 2 in 1 oxygen concentrator, an set of separate air compressor integrated with cooler is specially released.

### S705 S805 S905 1.5ATA OXYGEN CHAMBER

For higher HBOT pressure, the more durable oxygen chamber material should be update the same. Not only change on pressure valves, oxygen concentrator & cooling compressors, also material of oxygen chamber. Compare to 1.3ata O2 chamber, 30% more thickness on the 1.5ata oxygen chamber TPU material.