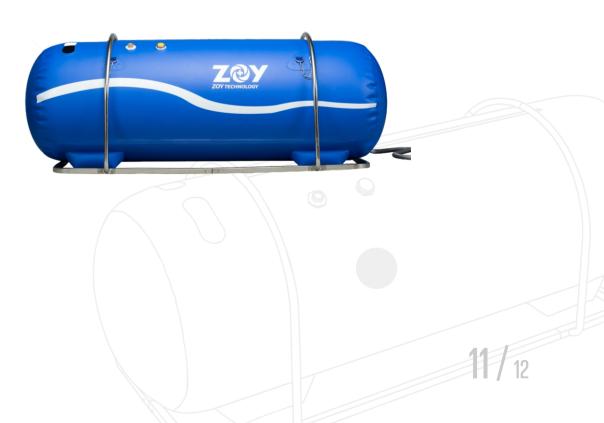

### SOFT LYING **S703 OXYGEN CHAMBER**

Portable soft chamber is made of high strength TPU material, Piped in air and oxygen meanwhile into soft chamber to form an environment of 30%~50% higher than atmosphere. Inside and outside zippers plus middle high density seal help to keep a great air tightness. Inside and outside pressure gauge make pressure reading easy and convenient. A soft latex mattress and pillow inside oxygen chamber support wonderful experience during oxygen therapy.