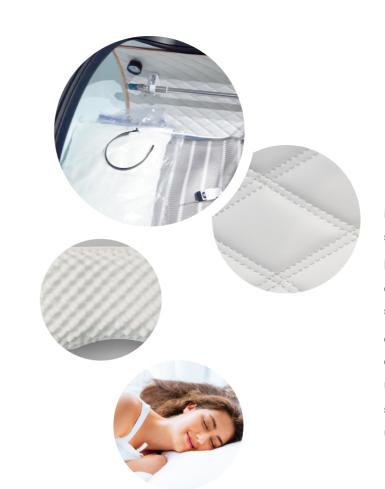

### Considerate · easy · cozy

interior leather decorate, durable material ensures long service life

latex pillows and mattresses bring you maximum comfort even in limit space, optional accessory summer mat which is skin-friendly, cool and soft.

chamber door is automatically sealed by pressurize inside the chamber, no more worries of sealing strips being worn after repeated use, airtightness extremely ensured.

support customized decoration on the chamber, get your unique oxygen chamber